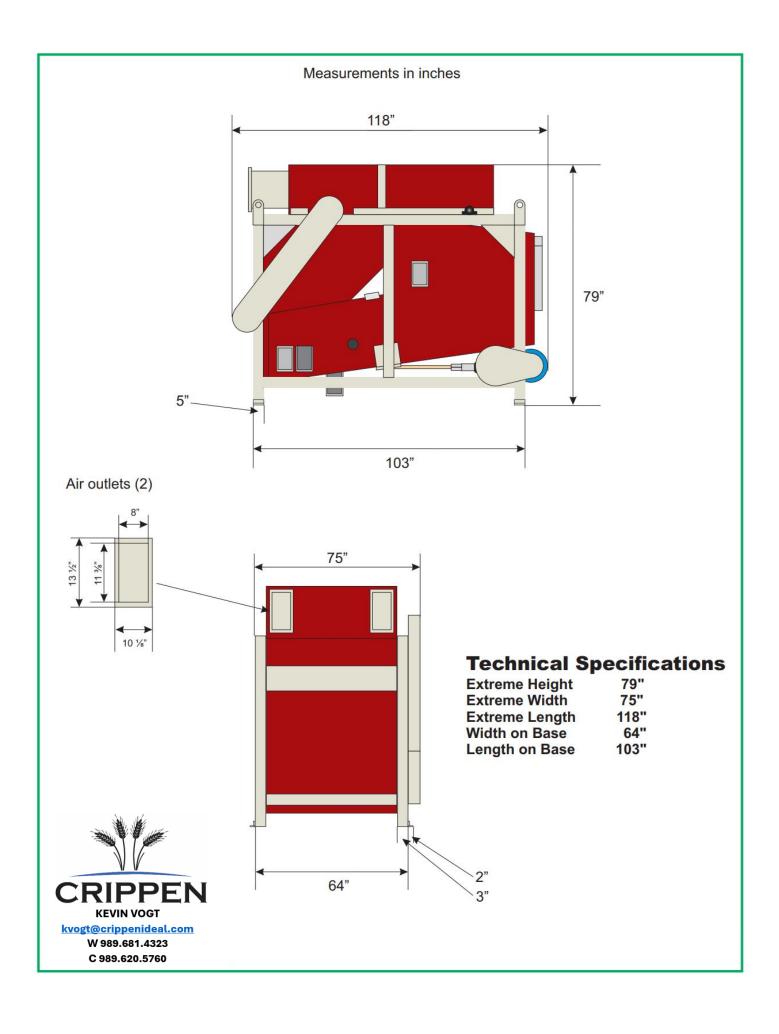

IR



**BOTTOM AIR** 



BALL TRAY SYSTEM

# Capacities\*

Medium Seed 4.5 Tons./ HR. Large Seed & Wheat 10 Tons./ HR. Market Cleaning 15 Tons./ HR.

\*Note: Capacities may vary depending on seed condition, moisture content, seed varieties, types and volumes of contaminants to be separated and percentage of foreign materials acceptable in the final product.

## **Electrical Requirements**

Motor for Fans 5 Hp.
Motor for eccentric 2 Hp.
Motor for feeder 0.5 Hp.

### Air

Upper and lower air, up to 7,200 CFM.



kvogt@crippenideal.com

W 989.681.4323 C 989.620.5760

## **Options**

Surge Bin Vibratory Feed Hopper Grease Line Package Ladder and Spouting VFD on Air System

### **Features**

Heavy Duty Construction Easily portable with pallet fork inserts; to not damage machine while moving