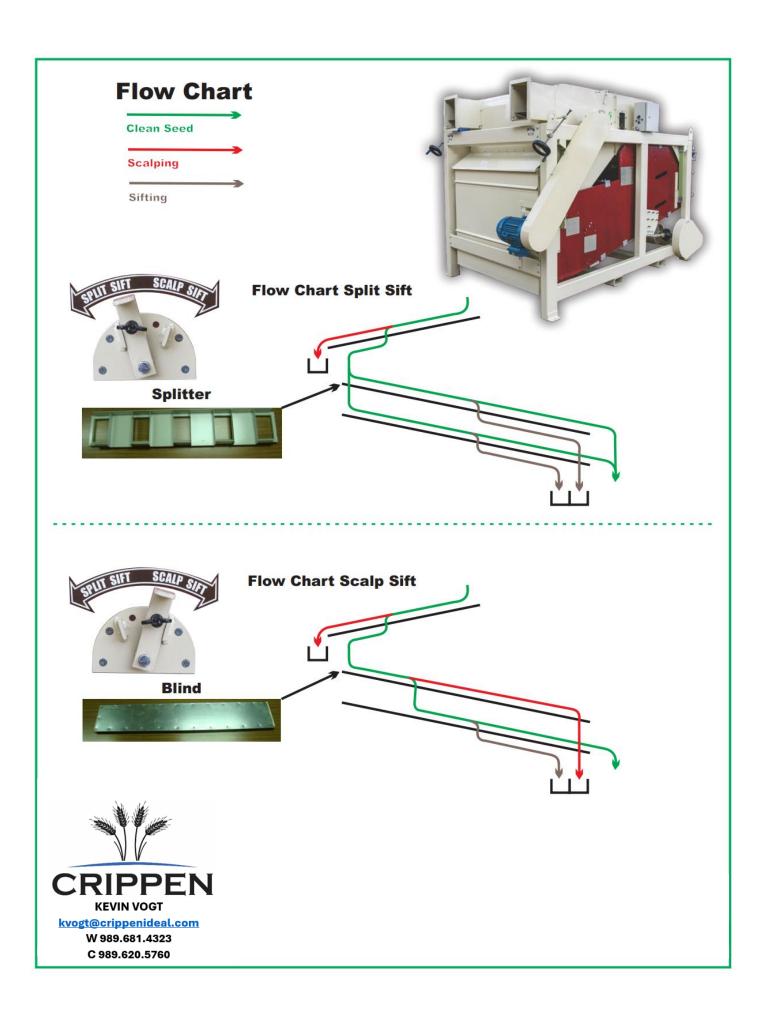

AIR



**BOTTOM AIR** 



BALL TRAY SYSTEM

# Capacities\*

Medium Seed 4.5 Tons./ HR. Large Seed & Wheat 10 Tons./ HR. Market Cleaning 15 Tons./ HR.

\*Note: Capacities may vary depending on seed condition, moisture content, seed varieties, types and volumes of contaminants to be separated and percentage of foreign materials acceptable in the final product.

## **Electrical Requirements**

Motor for Fans 5 Hp.
Motor for eccentric 2 Hp.
Motor for feeder 0.5 Hp.

### Air

Upper and lower air, up to 7,200 CFM.



kvogt@crippenideal.com

W 989.681.4323 C 989.620.5760

## **Options**

Surge Bin Vibratory Feed Hopper Grease Line Package Ladder and Spouting VFD on Air System

### **Features**

Heavy Duty Construction Easily portable with pallet fork inserts; to not damage machine while moving