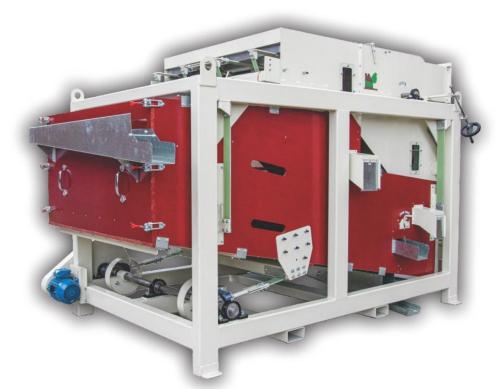

# **8026 Seed Cleaner**

### **Features**

Heavy Duty Construction Easily portable with pallet fork inserts; to not damage machine while moving