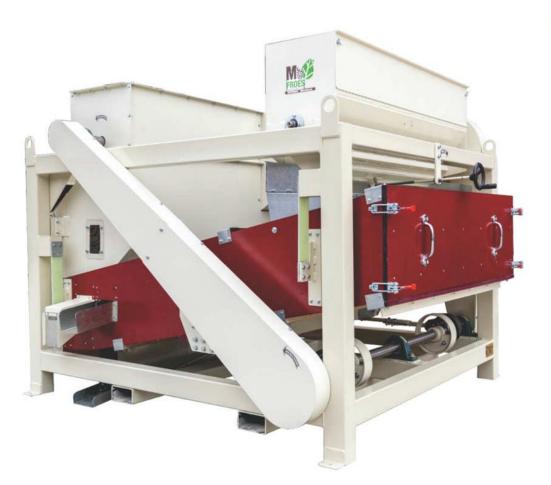

# **Seed Master Elite 254**

# **Technical Specifications**

Extreme Height 77"
Extreme Width 73"
Extreme Lenght 103"
Width on Base 64"
Lenght on Base 80"

# **Electrical Requirements**

Motor for Fan & Eccentric 5 Hp.

### Capacities\*

Small Seed 1.5 Tons./ HR. (57 Bu./Hr.)

Medium Seed 4 Tons./ HR. (150 Bu./Hr.)

Large Seed & Wheat 5.2 Tons./ HR. (200 Bu./Hr.)

Note: Capacities may vary depending on seed condition, moisture content, seed varieties, types and volumes of contaminants to be separated and percentage of foreign materials acceptable in the final product.

### Air

Lower air, up to 4,500 CFM.

kvogt@crippenideal.com

W 989.681.4323 C 989.620.5760

#### Features:

- Heavy duty construction
- Portable with pallet fork inserts; to not damage machine while moving